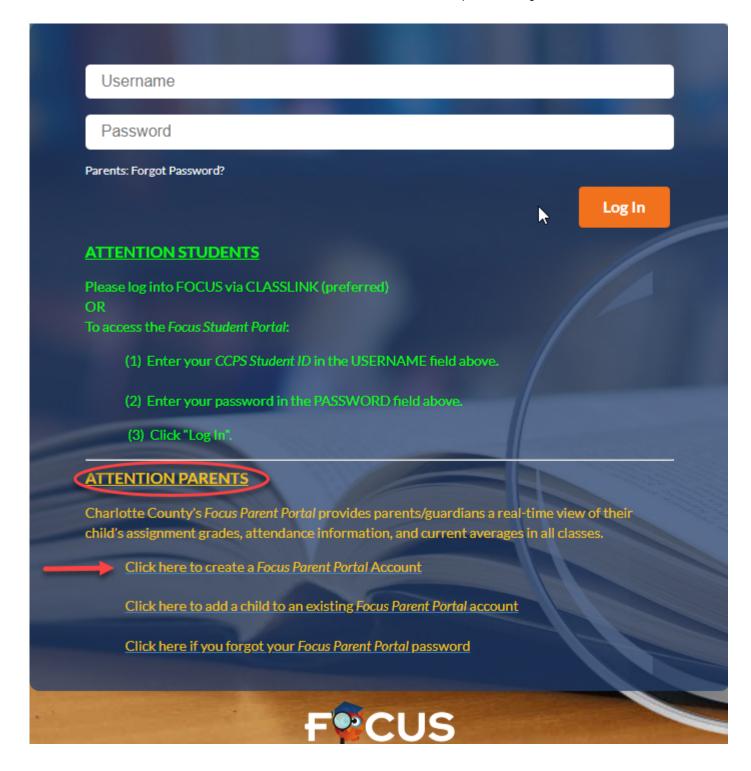

#### Step 1 Log on To This Site

https://focus.yourcharlotteschools.net/focus/auth/ 2

**Step 2 Under ATTENTION PARENTS click on the first selection to Create a Focus Parent Portal Account** 

# Step 3 Enter all of the required fields with your own information. Your child's school has set up these requirements to create a parent account. Click Submit.

Please enter your name exactly as it appears on your driver's license as well as a valid email address: