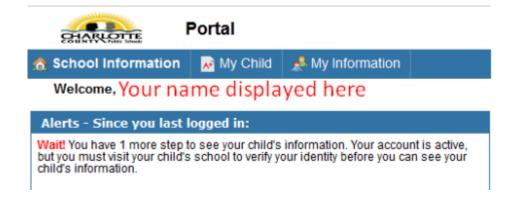

#### Step 5

When you first log into Focus, if you did not enter your child's Social Security Number, you will receive an Alert indicating that you must contact your child's school to have your account activated through the Verify Parent Accounts process.